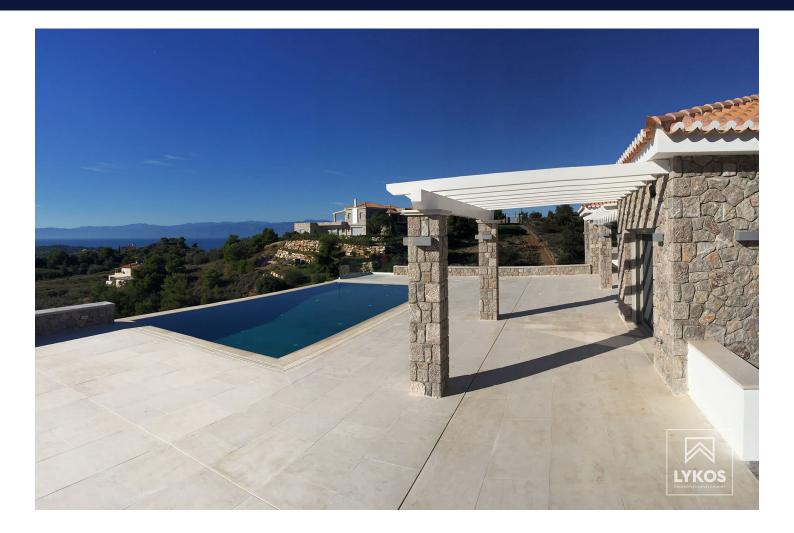

## **VILLA ON THE SLOPE**

Posted on October 31, 2018 by lykos

| PLOT AREA          | HOUSE             | GROUND FLOOR      | BASEMENT                        |
|--------------------|-------------------|-------------------|---------------------------------|
| 4010m <sup>2</sup> | 272m <sup>2</sup> | 136m <sup>2</sup> | 136m <sup>2</sup>               |
|                    |                   |                   | (50m <sup>2</sup> basement main |
|                    |                   |                   | use)                            |

A stone house luxury home with basement and swimming pool. Initially, the plot seemed difficult to be built on due to its steepness. However, LYKOS has the ability and experience to envision the outcome and enlighten the client to what the result will be in the end of development.

This project showcases the ability of LYKOS to communicate effectively with the client, sharing ideas in master planning and even suggesting materials and detailing in the final touches before completion.