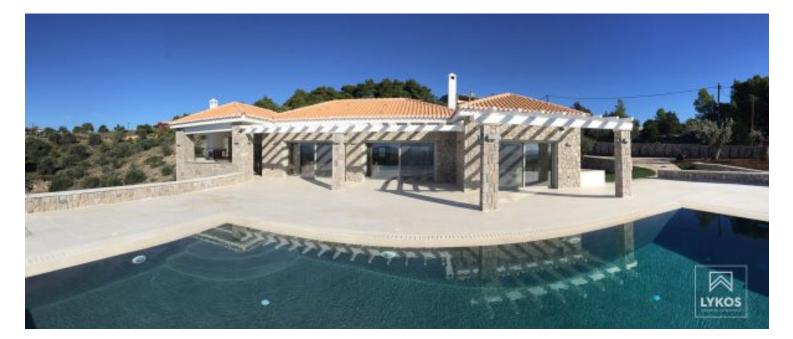

## **VILLA ON THE SLOPE**

Posted on October 31, 2018 by lykos

| PLOT AREA          | HOUSE             | GROUND FLOOR      | BASEMENT                        |
|--------------------|-------------------|-------------------|---------------------------------|
| 4010m <sup>2</sup> | 272m <sup>2</sup> | 136m <sup>2</sup> | 136m <sup>2</sup>               |
|                    |                   |                   | (50m <sup>2</sup> basement main |
|                    |                   |                   | use)                            |

A stone house luxury home with basement and swimming pool. Initially, the plot seemed difficult to be built on due to its steepness. However, LYKOS has the ability and experience to envision the outcome and enlighten the client to what the result will be in the end of development.

This project showcases the ability of LYKOS to communicate effectively with the client, sharing ideas in master planning and even suggesting materials and detailing in the final touches before completion.