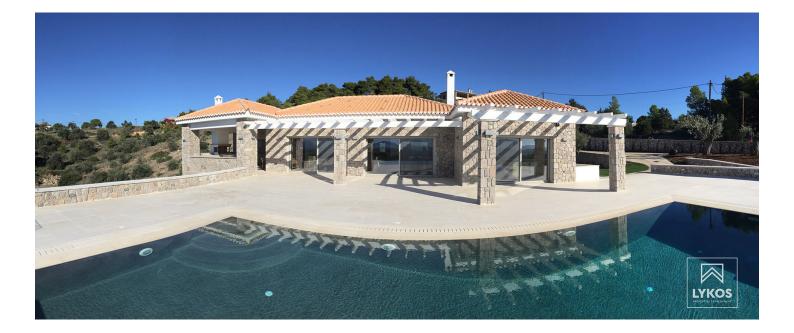

## **VILLA ON THE SLOPE**

Posted on October 31, 2018 by lykos

| PLOT AREA          | HOUSE             | GROUND FLOOR      | BASEMENT                        |
|--------------------|-------------------|-------------------|---------------------------------|
| 4010m <sup>2</sup> | 272m <sup>2</sup> | 136m <sup>2</sup> | 136m <sup>2</sup>               |
|                    |                   |                   | (50m <sup>2</sup> basement main |
|                    |                   |                   | use)                            |

A stone house luxury home with basement and swimming pool. Initially, the plot seemed difficult to be built on due to its steepness. However, LYKOS has the ability and experience to envision the outcome and enlighten the client to what the result will be in the end of development.

This project showcases the ability of LYKOS to communicate effectively with the client, sharing ideas in master planning and even suggesting materials and detailing in the final touches before completion.